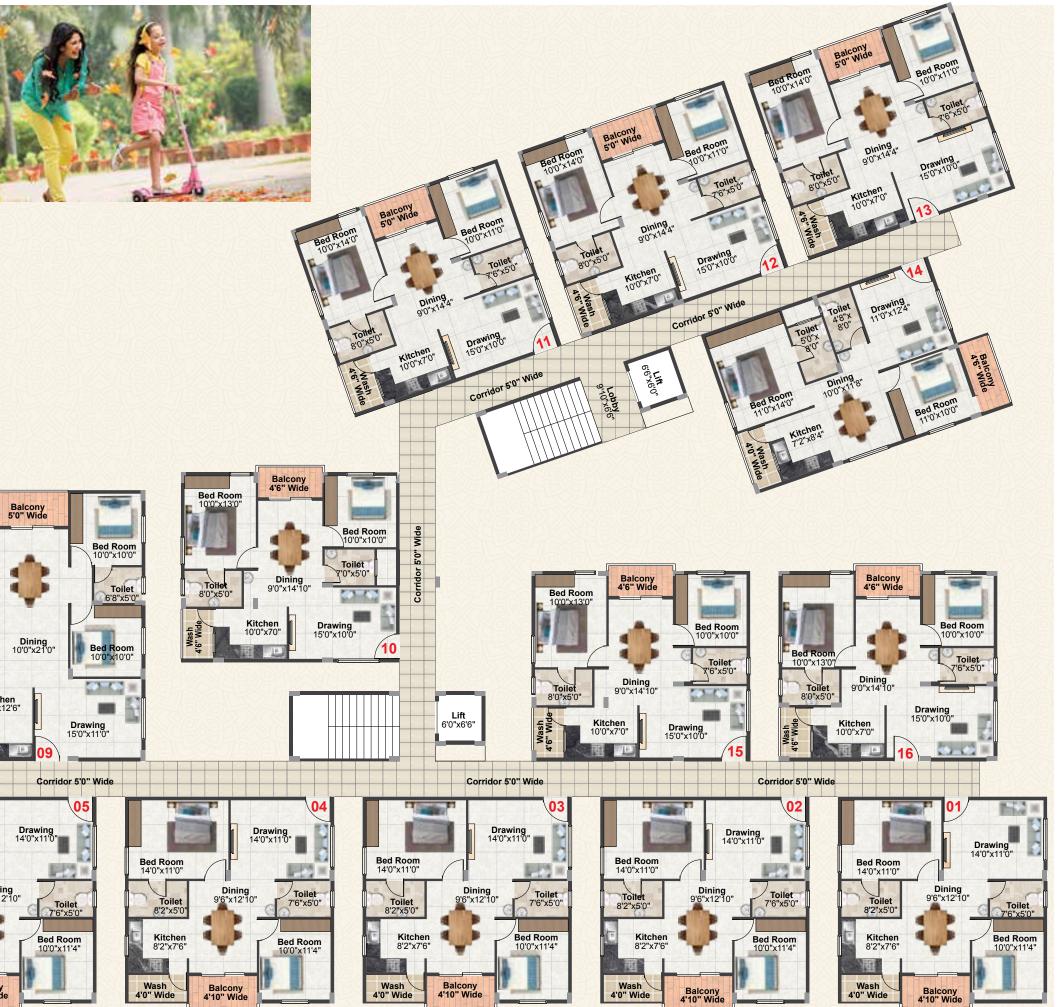

#### Block- B | Typical Floor | Area statement

| F.No | Carpet<br>Area | Balconies<br>& Wash Area | Walls<br>Area | Common<br>Area | Unit Salable<br>Area |
|------|----------------|--------------------------|---------------|----------------|----------------------|
| 1    | 723            | 74                       | 63            | 258            | 1118                 |
| 2    | 723            | 74                       | 63            | 258            | 1118                 |
| 3    | 723            | 74                       | 63            | 258            | 1118                 |
| 4    | 723            | 74                       | 63            | 258            | 1118                 |
| 5    | 723            | 74                       | 63            | 258            | 1118                 |
| 6    | 723            | 74                       | 63            | 258            | 1118                 |
| 7    | 723            | 74                       | 63            | 258            | 1118                 |
| 8    | 696            | 68                       | 63            | 248            | 1075                 |
| 9    | 1026           | 102                      | 75            | 361            | 1564                 |
| 10   | 679            | 68                       | 64            | 243            | 1054                 |
| 11   | 711            | 73                       | 64            | 254            | 1102                 |
| 12   | 711            | 73                       | 64            | 254            | 1102                 |
| 13   | 711            | 73                       | 64            | 254            | 1102                 |
| 14   | 692            | 74                       | 65            | 249            | 1080                 |
| 15   | 696            | 68                       | 63            | 248            | 1075                 |
| 16   | 696            | 68                       | 63            | 248            | 1075                 |