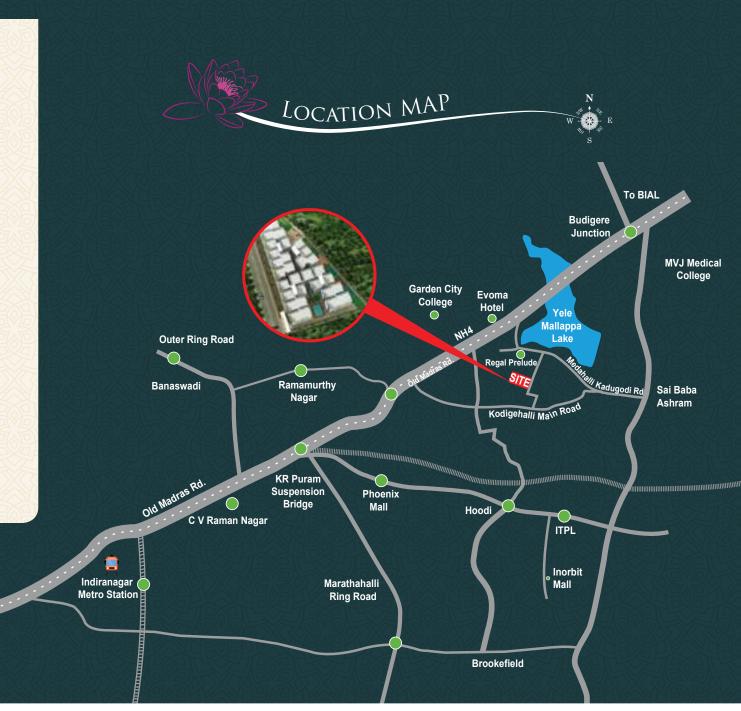

| <ul> <li>Old Madras Road</li> </ul>            | ¥  | 1.5 km |
|------------------------------------------------|----|--------|
| <ul> <li>Lake Montfort School</li> </ul>       | Ě  | 1.5 km |
| KR Puram Market                                | -  | 5.0 km |
| <ul> <li>Whitefield Railway Station</li> </ul> | 2  | 6.0 km |
| • KR Puram Railway Station                     | A  | 7.0 km |
| Phoenix Marketcity                             | P  | 7.0 km |
| <ul> <li>Ascendas Park Square</li> </ul>       | 5  | 7.0 km |
| <ul> <li>Taj Vivanta</li> </ul>                | 7  | 7.5 km |
| • Narayana Multi Speciality                    | 1  | 8.0 km |
| <ul> <li>Marriott Hotel</li> </ul>             | 及び | 8.0 km |
| • ITPL                                         | Ę  | 8.0 km |
| • Zuri                                         | ł  | 8.5 km |
| <ul> <li>Satya Sai Speciality</li> </ul>       |    | 8.5 km |
| • Vydehi                                       | Ķ  | 8.5 km |
| <ul> <li>Inorbit Mall</li> </ul>               | Ë  | 8.5 km |
| <ul> <li>Gopalan Signature</li> </ul>          | ]  | 9.0 km |
| <ul> <li>MVJ College</li> </ul>                | 7  | 9.0 km |

To get directions to this site via Google Map

Scan QR Code

To view the Wehsite

NOTE : This brochure is only a conceptual presentation of the project and not a legal offering. The promoters reserve the right to make changes in the elevation, plans and specifications as deemed fit.