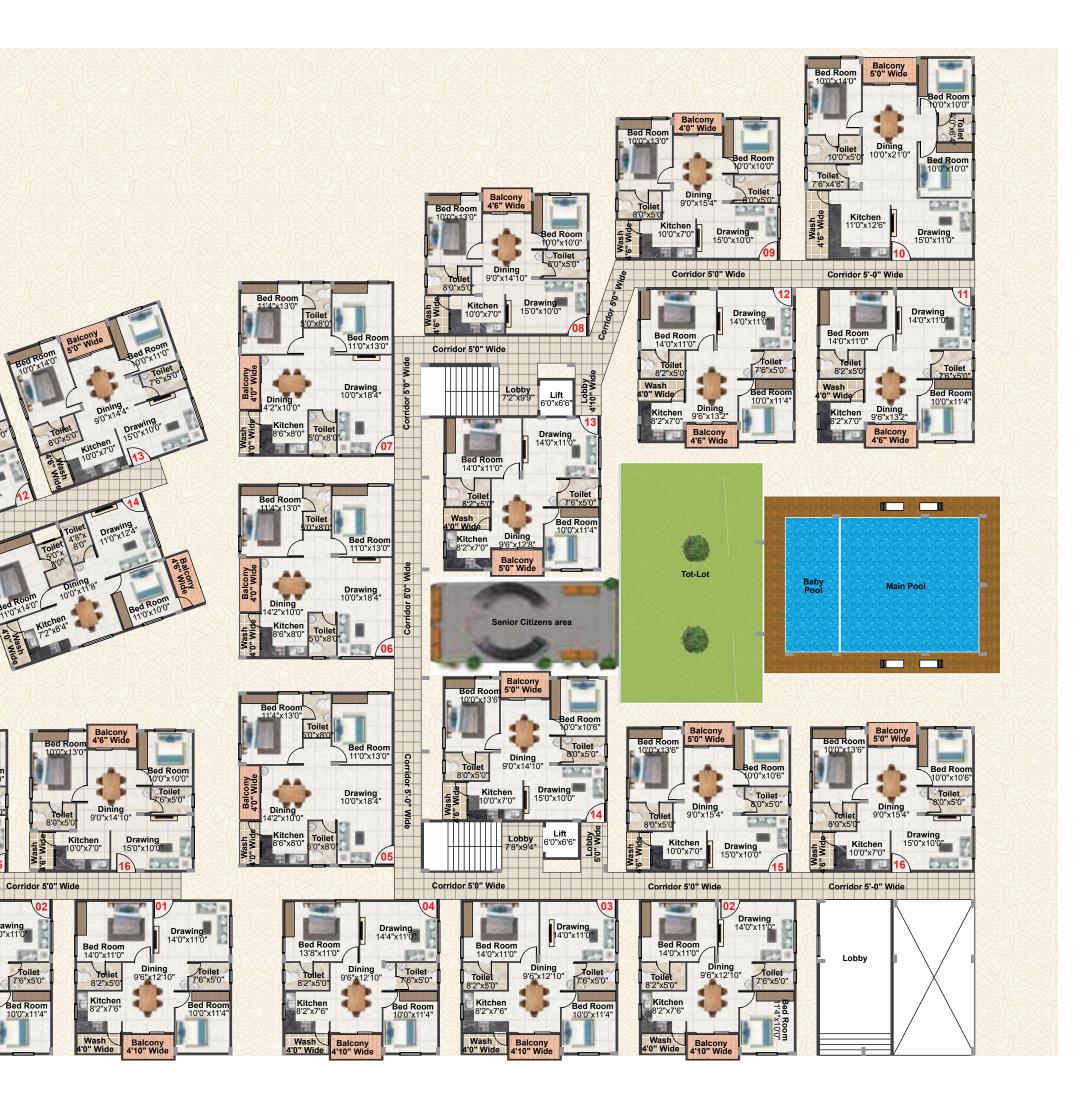

#### Block- A | Typical Floor | Area statement

| Carpet<br>Area | Balconies<br>& Wash Area                                                                                              | Walls<br>Area                                                                                | Common<br>Area                                                                                                                 | Unit Salable<br>Area                                                                                                                                                                  |
|----------------|-----------------------------------------------------------------------------------------------------------------------|----------------------------------------------------------------------------------------------|--------------------------------------------------------------------------------------------------------------------------------|---------------------------------------------------------------------------------------------------------------------------------------------------------------------------------------|
| 723            | 74                                                                                                                    | 63                                                                                           | 258                                                                                                                            | 1118                                                                                                                                                                                  |
| 723            | 74                                                                                                                    | 63                                                                                           | 258                                                                                                                            | 1118                                                                                                                                                                                  |
| 723            | 74                                                                                                                    | 63                                                                                           | 258                                                                                                                            | 1118                                                                                                                                                                                  |
| 723            | 74                                                                                                                    | 63                                                                                           | 258                                                                                                                            | 1118                                                                                                                                                                                  |
| 815            | 68                                                                                                                    | 64                                                                                           | 284                                                                                                                            | 1231                                                                                                                                                                                  |
| 815            | 68                                                                                                                    | 64                                                                                           | 284                                                                                                                            | 1231                                                                                                                                                                                  |
| 815            | 68                                                                                                                    | 64                                                                                           | 284                                                                                                                            | 1231                                                                                                                                                                                  |
| 696            | 68                                                                                                                    | 63                                                                                           | 248                                                                                                                            | 1075                                                                                                                                                                                  |
| 701            | 64                                                                                                                    | 62                                                                                           | 248                                                                                                                            | 1075                                                                                                                                                                                  |
| 1026           | 102                                                                                                                   | 75                                                                                           | 361                                                                                                                            | 1564                                                                                                                                                                                  |
| 720            | 74                                                                                                                    | 66                                                                                           | 258                                                                                                                            | 1118                                                                                                                                                                                  |
| 720            | 74                                                                                                                    | 66                                                                                           | 258                                                                                                                            | 1118                                                                                                                                                                                  |
| 718            | 74                                                                                                                    | 68                                                                                           | 258                                                                                                                            | 1118                                                                                                                                                                                  |
| 706            | 73                                                                                                                    | 63                                                                                           | 253                                                                                                                            | 1095                                                                                                                                                                                  |
| 711            | 68                                                                                                                    | 63                                                                                           | 253                                                                                                                            | 1095                                                                                                                                                                                  |
| 711            | 68                                                                                                                    | 63                                                                                           | 253                                                                                                                            | 1095                                                                                                                                                                                  |
|                | Area<br>723<br>723<br>723<br>723<br>815<br>815<br>815<br>696<br>701<br>1026<br>720<br>720<br>720<br>718<br>706<br>711 | Area& Wash Area72374723747237472374723748156881568815686966870164102610272074718747067371168 | Area& Wash AreaArea72374637237463723746372374637237463815686481568648156864696686370164621026102757207466718746870673637116863 | Area& Wash AreaArea723746325872374632587237463258723746325872374632587237463258815686428481568642848156864284696686324870164622481026102753617207466258718746825870673632537116863253 |

#### Block- B | Typical Floor | Area statement

| F.No | Carpet<br>Area | Balconies<br>& Wash Area | Walls<br>Area | Common<br>Area | Unit Salable<br>Area |
|------|----------------|--------------------------|---------------|----------------|----------------------|
| 1    | 723            | 74                       | 63            | 258            | 1118                 |
| 2    | 723            | 74                       | 63            | 258            | 1118                 |
| 3    | 723            | 74                       | 63            | 258            | 1118                 |
| 4    | 723            | 74                       | 63            | 258            | 1118                 |
| 5    | 723            | 74                       | 63            | 258            | 1118                 |
| 6    | 723            | 74                       | 63            | 258            | 1118                 |
| 7    | 723            | 74                       | 63            | 258            | 1118                 |
| 8    | 696            | 68                       | 63            | 248            | 1075                 |
| 9    | 1026           | 102                      | 75            | 361            | 1564                 |
| 10   | 679            | 68                       | 64            | 243            | 1054                 |
| 11   | 711            | 73                       | 64            | 254            | 1102                 |
| 12   | 711            | 73                       | 64            | 254            | 1102                 |
| 13   | 711            | 73                       | 64            | 254            | 1102                 |
| 14   | 692            | 74                       | 65            | 249            | 1080                 |
| 15   | 696            | 68                       | 63            | 248            | 1075                 |
| 16   | 696            | 68                       | 63            | 248            | 1075                 |