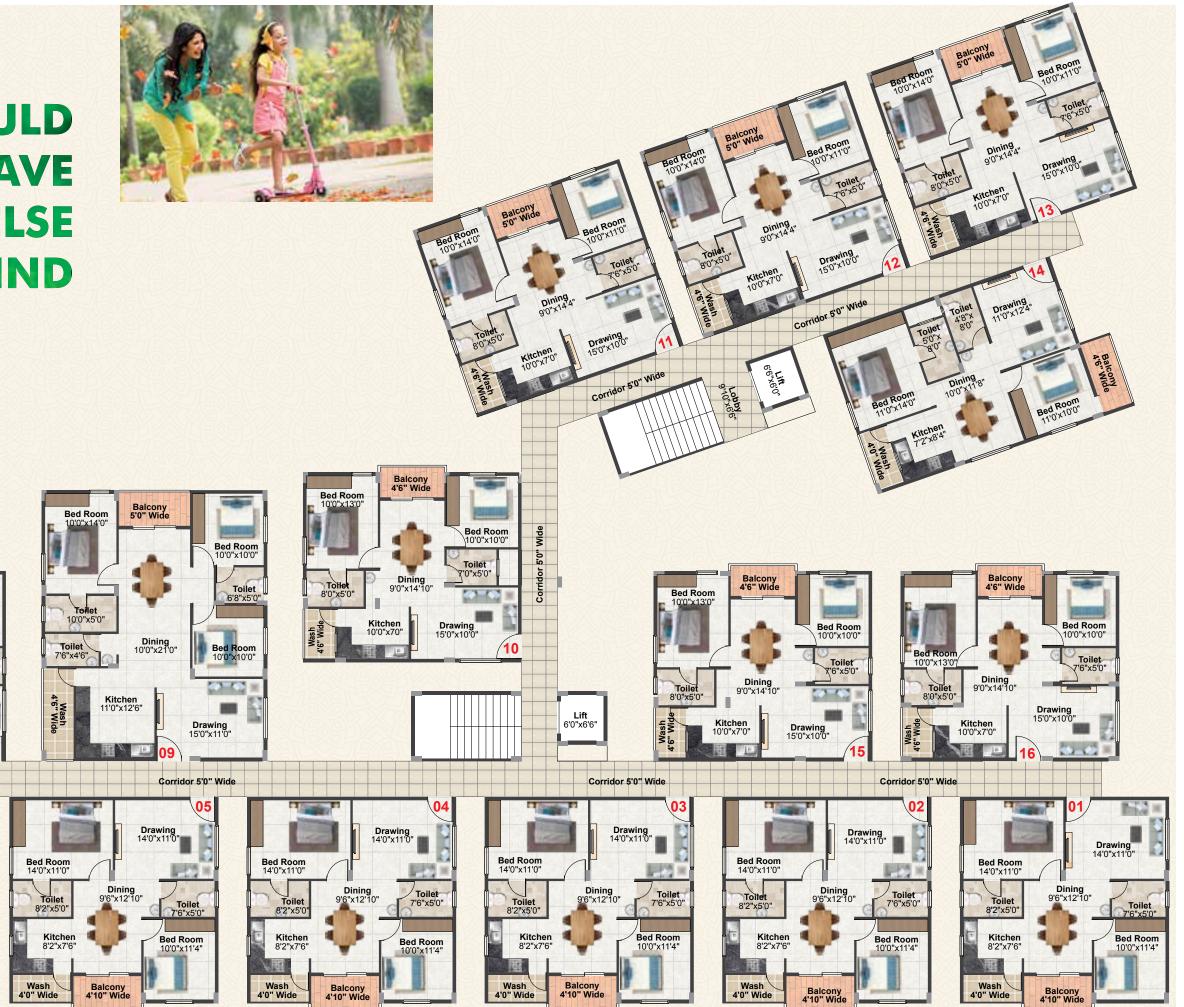

Unit Salable Area 

----

Drawing
 Toilet
 Bed Room
 Dining
 Balcony
 Wash
 Kitchen
 Toilet

9) Bed Room

Block A Flat No. 1, 2, 3, 4, 11, 12, 13 Block B Flat No. 1, 2, 3, 4, 5, 6, 7

| Block A<br>Flat No. 14, 15, 16 | 1095             |
|--------------------------------|------------------|
| Block B<br>Flat No. 15, 16     | east facing 1075 |
|                                |                  |

2 BHK-

- Drawing
   Kitchen
   Wash
   Toilet
   Dining
   Bed Room
- 7) Balcony
- 8) Bed Room
- 9) Toilet

#### Block- A | Typical Floor | Area statement

| Carpet<br>Area | Balconies<br>& Wash Area                                                                                              | Walls<br>Area                                                                                | Common<br>Area                                                                                                                 | Unit Salable<br>Area                                                                                                                                                                  |
|----------------|-----------------------------------------------------------------------------------------------------------------------|----------------------------------------------------------------------------------------------|--------------------------------------------------------------------------------------------------------------------------------|---------------------------------------------------------------------------------------------------------------------------------------------------------------------------------------|
| 723            | 74                                                                                                                    | 63                                                                                           | 258                                                                                                                            | 1118                                                                                                                                                                                  |
| 723            | 74                                                                                                                    | 63                                                                                           | 258                                                                                                                            | 1118                                                                                                                                                                                  |
| 723            | 74                                                                                                                    | 63                                                                                           | 258                                                                                                                            | 1118                                                                                                                                                                                  |
| 723            | 74                                                                                                                    | 63                                                                                           | 258                                                                                                                            | 1118                                                                                                                                                                                  |
| 815            | 68                                                                                                                    | 64                                                                                           | 284                                                                                                                            | 1231                                                                                                                                                                                  |
| 815            | 68                                                                                                                    | 64                                                                                           | 284                                                                                                                            | 1231                                                                                                                                                                                  |
| 815            | 68                                                                                                                    | 64                                                                                           | 284                                                                                                                            | 1231                                                                                                                                                                                  |
| 696            | 68                                                                                                                    | 63                                                                                           | 248                                                                                                                            | 1075                                                                                                                                                                                  |
| 701            | 64                                                                                                                    | 62                                                                                           | 248                                                                                                                            | 1075                                                                                                                                                                                  |
| 1026           | 102                                                                                                                   | 75                                                                                           | 361                                                                                                                            | 1564                                                                                                                                                                                  |
| 720            | 74                                                                                                                    | 66                                                                                           | 258                                                                                                                            | 1118                                                                                                                                                                                  |
| 720            | 74                                                                                                                    | 66                                                                                           | 258                                                                                                                            | 1118                                                                                                                                                                                  |
| 718            | 74                                                                                                                    | 68                                                                                           | 258                                                                                                                            | 1118                                                                                                                                                                                  |
| 706            | 73                                                                                                                    | 63                                                                                           | 253                                                                                                                            | 1095                                                                                                                                                                                  |
| 711            | 68                                                                                                                    | 63                                                                                           | 253                                                                                                                            | 1095                                                                                                                                                                                  |
| 711            | 68                                                                                                                    | 63                                                                                           | 253                                                                                                                            | 1095                                                                                                                                                                                  |
|                | Area<br>723<br>723<br>723<br>723<br>815<br>815<br>815<br>696<br>701<br>1026<br>720<br>720<br>720<br>718<br>706<br>711 | Area& Wash Area72374723747237472374723748156881568815686966870164102610272074718747067371168 | Area& Wash AreaArea72374637237463723746372374637237463815686481568648156864696686370164621026102757207466718746870673637116863 | Area& Wash AreaArea723746325872374632587237463258723746325872374632587237463258815686428481568642848156864284696686324870164622481026102753617207466258718746825870673632537116863253 |

#### Block- B | Typical Floor | Area statement

| F.No | Carpet<br>Area | Balconies<br>& Wash Area | Walls<br>Area | Common<br>Area | Unit Salable<br>Area |
|------|----------------|--------------------------|---------------|----------------|----------------------|
| 1    | 723            | 74                       | 63            | 258            | 1118                 |
| 2    | 723            | 74                       | 63            | 258            | 1118                 |
| 3    | 723            | 74                       | 63            | 258            | 1118                 |
| 4    | 723            | 74                       | 63            | 258            | 1118                 |
| 5    | 723            | 74                       | 63            | 258            | 1118                 |
| 6    | 723            | 74                       | 63            | 258            | 1118                 |
| 7    | 723            | 74                       | 63            | 258            | 1118                 |
| 8    | 696            | 68                       | 63            | 248            | 1075                 |
| 9    | 1026           | 102                      | 75            | 361            | 1564                 |
| 10   | 679            | 68                       | 64            | 243            | 1054                 |
| 11   | 711            | 73                       | 64            | 254            | 1102                 |
| 12   | 711            | 73                       | 64            | 254            | 1102                 |
| 13   | 711            | 73                       | 64            | 254            | 1102                 |
| 14   | 692            | 74                       | 65            | 249            | 1080                 |
| 15   | 696            | 68                       | 63            | 248            | 1075                 |
| 16   | 696            | 68                       | 63            | 248            | 1075                 |