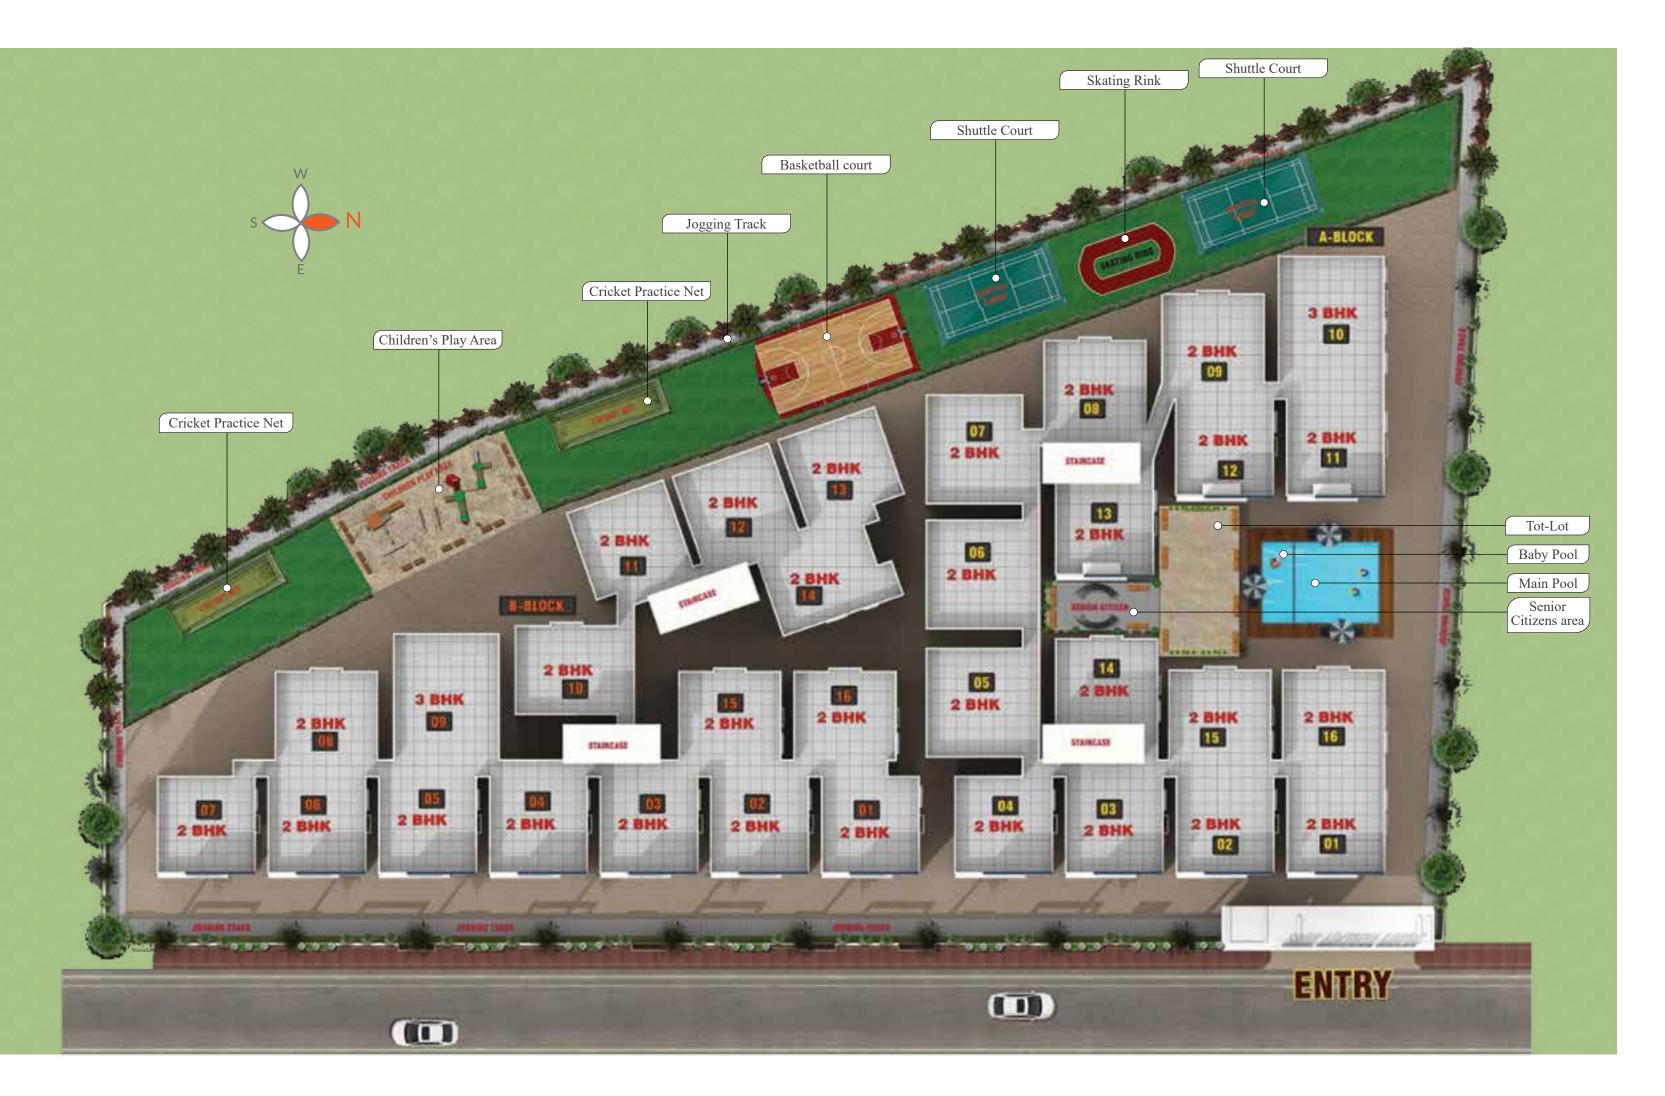

#### STATE-OF-THE-ART FACILITIES AT YOUR DOOR STEP...

For the 158 families who will come to call Sree Adithya Lotus their home, will be lucky to enjoy state-of-theart facilities like a Swimming Pool, indoor and outdoor Landscaped seating areas, Gym, Skating Rink, shuttle court, Kids play zone, Cricket Practice Net, Yoga Meditation, amongst the many other premium amenities provided.

#### Block- A | Typical Floor | Area statement

| Carpet<br>Area | Balconies<br>& Wash Area                                                                                              | Walls<br>Area                                                                                | Common<br>Area                                                                                                                 | Unit Salable<br>Area                                                                                                                                                                  |
|----------------|-----------------------------------------------------------------------------------------------------------------------|----------------------------------------------------------------------------------------------|--------------------------------------------------------------------------------------------------------------------------------|---------------------------------------------------------------------------------------------------------------------------------------------------------------------------------------|
| 723            | 74                                                                                                                    | 63                                                                                           | 258                                                                                                                            | 1118                                                                                                                                                                                  |
| 723            | 74                                                                                                                    | 63                                                                                           | 258                                                                                                                            | 1118                                                                                                                                                                                  |
| 723            | 74                                                                                                                    | 63                                                                                           | 258                                                                                                                            | 1118                                                                                                                                                                                  |
| 723            | 74                                                                                                                    | 63                                                                                           | 258                                                                                                                            | 1118                                                                                                                                                                                  |
| 815            | 68                                                                                                                    | 64                                                                                           | 284                                                                                                                            | 1231                                                                                                                                                                                  |
| 815            | 68                                                                                                                    | 64                                                                                           | 284                                                                                                                            | 1231                                                                                                                                                                                  |
| 815            | 68                                                                                                                    | 64                                                                                           | 284                                                                                                                            | 1231                                                                                                                                                                                  |
| 696            | 68                                                                                                                    | 63                                                                                           | 248                                                                                                                            | 1075                                                                                                                                                                                  |
| 701            | 64                                                                                                                    | 62                                                                                           | 248                                                                                                                            | 1075                                                                                                                                                                                  |
| 1026           | 102                                                                                                                   | 75                                                                                           | 361                                                                                                                            | 1564                                                                                                                                                                                  |
| 720            | 74                                                                                                                    | 66                                                                                           | 258                                                                                                                            | 1118                                                                                                                                                                                  |
| 720            | 74                                                                                                                    | 66                                                                                           | 258                                                                                                                            | 1118                                                                                                                                                                                  |
| 718            | 74                                                                                                                    | 68                                                                                           | 258                                                                                                                            | 1118                                                                                                                                                                                  |
| 706            | 73                                                                                                                    | 63                                                                                           | 253                                                                                                                            | 1095                                                                                                                                                                                  |
| 711            | 68                                                                                                                    | 63                                                                                           | 253                                                                                                                            | 1095                                                                                                                                                                                  |
| 711            | 68                                                                                                                    | 63                                                                                           | 253                                                                                                                            | 1095                                                                                                                                                                                  |
|                | Area<br>723<br>723<br>723<br>723<br>815<br>815<br>815<br>696<br>701<br>1026<br>720<br>720<br>720<br>718<br>706<br>711 | Area& Wash Area72374723747237472374723748156881568815686966870164102610272074718747067371168 | Area& Wash AreaArea72374637237463723746372374637237463815686481568648156864696686370164621026102757207466718746870673637116863 | Area& Wash AreaArea723746325872374632587237463258723746325872374632587237463258815686428481568642848156864284696686324870164622481026102753617207466258718746825870673632537116863253 |

#### Block- B | Typical Floor | Area statement

| F.No | Carpet<br>Area | Balconies<br>& Wash Area | Walls<br>Area | Common<br>Area | Unit Salable<br>Area |
|------|----------------|--------------------------|---------------|----------------|----------------------|
| 1    | 723            | 74                       | 63            | 258            | 1118                 |
| 2    | 723            | 74                       | 63            | 258            | 1118                 |
| 3    | 723            | 74                       | 63            | 258            | 1118                 |
| 4    | 723            | 74                       | 63            | 258            | 1118                 |
| 5    | 723            | 74                       | 63            | 258            | 1118                 |
| 6    | 723            | 74                       | 63            | 258            | 1118                 |
| 7    | 723            | 74                       | 63            | 258            | 1118                 |
| 8    | 696            | 68                       | 63            | 248            | 1075                 |
| 9    | 1026           | 102                      | 75            | 361            | 1564                 |
| 10   | 679            | 68                       | 64            | 243            | 1054                 |
| 11   | 711            | 73                       | 64            | 254            | 1102                 |
| 12   | 711            | 73                       | 64            | 254            | 1102                 |
| 13   | 711            | 73                       | 64            | 254            | 1102                 |
| 14   | 692            | 74                       | 65            | 249            | 1080                 |
| 15   | 696            | 68                       | 63            | 248            | 1075                 |
| 16   | 696            | 68                       | 63            | 248            | 1075                 |