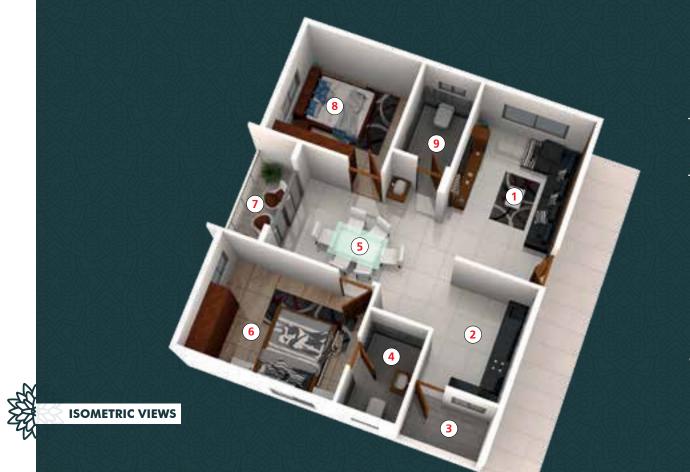

Unit Salable Area 

----

Drawing
 Toilet
 Bed Room
 Dining
 Balcony
 Wash
 Kitchen
 Toilet

9) Bed Room

Block A Flat No. 1, 2, 3, 4, 11, 12, 13 Block B Flat No. 1, 2, 3, 4, 5, 6, 7

| Block A<br>Flat No. 14, 15, 16 | 1095             |
|--------------------------------|------------------|
| Block B<br>Flat No. 15, 16     | east facing 1075 |
|                                |                  |

2 BHK-

- Drawing
   Kitchen
   Wash
   Toilet
   Dining
   Bed Room
- 7) Balcony
- 8) Bed Room
- 9) Toilet