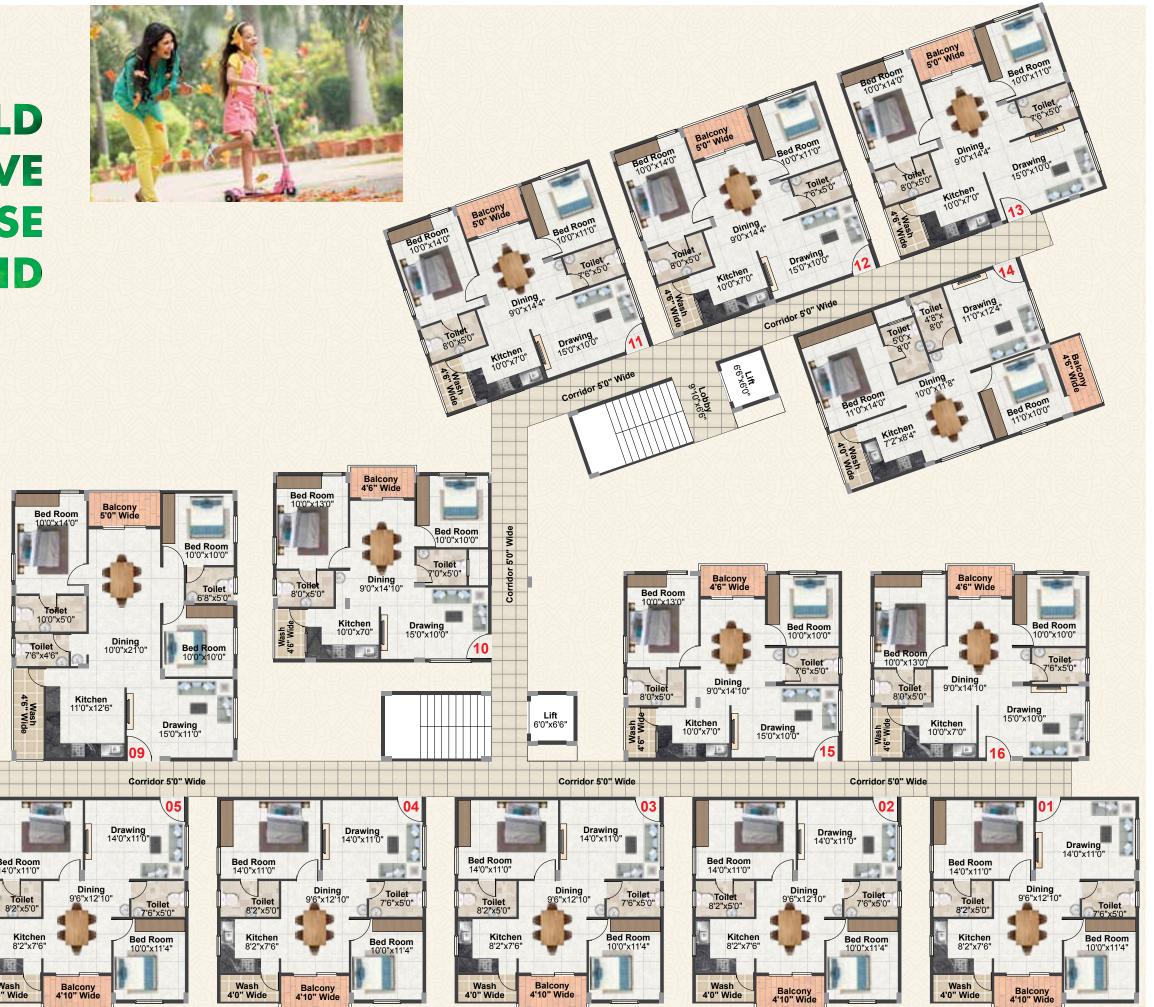

#### Block- A | Typical Floor | Area statement

| Carpet<br>Area | Balconies<br>& Wash Area                                                                                              | Walls<br>Area                                                                                | Common<br>Area                                                                                                                 | Unit Salable<br>Area                                                                                                                                                                  |
|----------------|-----------------------------------------------------------------------------------------------------------------------|----------------------------------------------------------------------------------------------|--------------------------------------------------------------------------------------------------------------------------------|---------------------------------------------------------------------------------------------------------------------------------------------------------------------------------------|
| 723            | 74                                                                                                                    | 63                                                                                           | 258                                                                                                                            | 1118                                                                                                                                                                                  |
| 723            | 74                                                                                                                    | 63                                                                                           | 258                                                                                                                            | 1118                                                                                                                                                                                  |
| 723            | 74                                                                                                                    | 63                                                                                           | 258                                                                                                                            | 1118                                                                                                                                                                                  |
| 723            | 74                                                                                                                    | 63                                                                                           | 258                                                                                                                            | 1118                                                                                                                                                                                  |
| 815            | 68                                                                                                                    | 64                                                                                           | 284                                                                                                                            | 1231                                                                                                                                                                                  |
| 815            | 68                                                                                                                    | 64                                                                                           | 284                                                                                                                            | 1231                                                                                                                                                                                  |
| 815            | 68                                                                                                                    | 64                                                                                           | 284                                                                                                                            | 1231                                                                                                                                                                                  |
| 696            | 68                                                                                                                    | 63                                                                                           | 248                                                                                                                            | 1075                                                                                                                                                                                  |
| 701            | 64                                                                                                                    | 62                                                                                           | 248                                                                                                                            | 1075                                                                                                                                                                                  |
| 1026           | 102                                                                                                                   | 75                                                                                           | 361                                                                                                                            | 1564                                                                                                                                                                                  |
| 720            | 74                                                                                                                    | 66                                                                                           | 258                                                                                                                            | 1118                                                                                                                                                                                  |
| 720            | 74                                                                                                                    | 66                                                                                           | 258                                                                                                                            | 1118                                                                                                                                                                                  |
| 718            | 74                                                                                                                    | 68                                                                                           | 258                                                                                                                            | 1118                                                                                                                                                                                  |
| 706            | 73                                                                                                                    | 63                                                                                           | 253                                                                                                                            | 1095                                                                                                                                                                                  |
| 711            | 68                                                                                                                    | 63                                                                                           | 253                                                                                                                            | 1095                                                                                                                                                                                  |
| 711            | 68                                                                                                                    | 63                                                                                           | 253                                                                                                                            | 1095                                                                                                                                                                                  |
|                | Area<br>723<br>723<br>723<br>723<br>815<br>815<br>815<br>696<br>701<br>1026<br>720<br>720<br>720<br>718<br>706<br>711 | Area& Wash Area72374723747237472374723748156881568815686966870164102610272074718747067371168 | Area& Wash AreaArea72374637237463723746372374637237463815686481568648156864696686370164621026102757207466718746870673637116863 | Area& Wash AreaArea723746325872374632587237463258723746325872374632587237463258815686428481568642848156864284696686324870164622481026102753617207466258718746825870673632537116863253 |

#### Block- B | Typical Floor | Area statement

| F.No | Carpet<br>Area | Balconies<br>& Wash Area | Walls<br>Area | Common<br>Area | Unit Salable<br>Area |
|------|----------------|--------------------------|---------------|----------------|----------------------|
| 1    | 723            | 74                       | 63            | 258            | 1118                 |
| 2    | 723            | 74                       | 63            | 258            | 1118                 |
| 3    | 723            | 74                       | 63            | 258            | 1118                 |
| 4    | 723            | 74                       | 63            | 258            | 1118                 |
| 5    | 723            | 74                       | 63            | 258            | 1118                 |
| 6    | 723            | 74                       | 63            | 258            | 1118                 |
| 7    | 723            | 74                       | 63            | 258            | 1118                 |
| 8    | 696            | 68                       | 63            | 248            | 1075                 |
| 9    | 1026           | 102                      | 75            | 361            | 1564                 |
| 10   | 679            | 68                       | 64            | 243            | 1054                 |
| 11   | 711            | 73                       | 64            | 254            | 1102                 |
| 12   | 711            | 73                       | 64            | 254            | 1102                 |
| 13   | 711            | 73                       | 64            | 254            | 1102                 |
| 14   | 692            | 74                       | 65            | 249            | 1080                 |
| 15   | 696            | 68                       | 63            | 248            | 1075                 |
| 16   | 696            | 68                       | 63            | 248            | 1075                 |