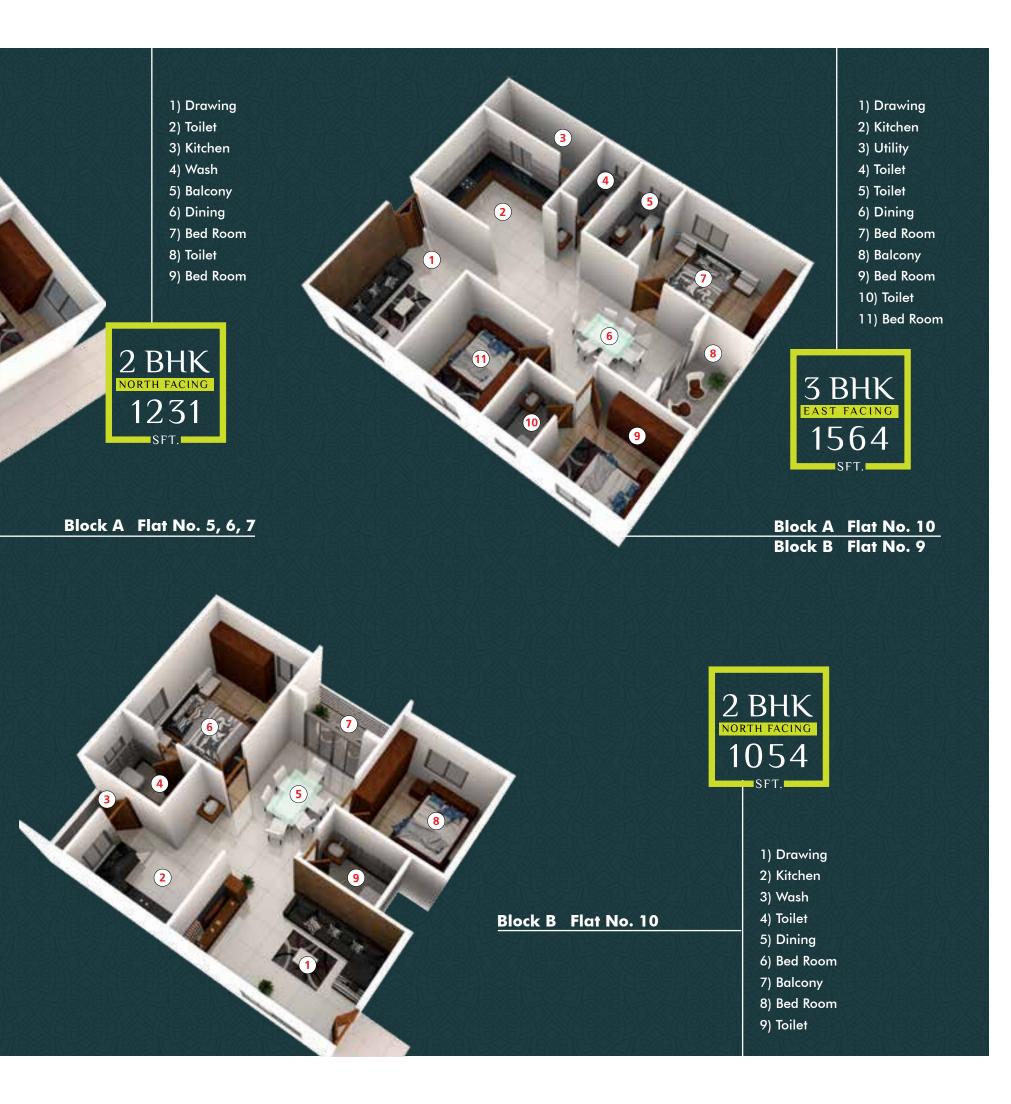

Sree Adithya LOTUS Live With More Superior

| F.No | Carpet<br>Area | Balconies<br>& Wash Area | Walls<br>Area | Common<br>Area | Unit Salable<br>Area | F.No | Carpet<br>Area | Balconies<br>& Wash Area | Walls<br>Area |   |
|------|----------------|--------------------------|---------------|----------------|----------------------|------|----------------|--------------------------|---------------|---|
| 1    |                |                          |               |                |                      | 1    | 723            | 74                       | 63            |   |
| 2    | 723            | 74                       | 63            | 258            | 1118                 | 2    | 723            | 74                       | 63            |   |
| 3    | 723            | 74                       | 63            | 258            | 1118                 | 3    | 723            | 74                       | 63            |   |
| 4    | 723            | 74                       | 63            | 258            | 1118                 | 4    | 723            | 74                       | 63            |   |
| 5    | 815            | 68                       | 64            | 284            | 1231                 | 5    | 723            | 74                       | 63            |   |
| 6    | 815            | 68                       | 64            | 284            | 1231                 | 6    | 723            | 74                       | 63            |   |
| 7    | 815            | 68                       | 64            | 284            | 1231                 | 7    |                |                          |               |   |
| 8    | 696            | 68                       | 63            | 248            | 1075                 | 8    | 696            | 68                       | 63            |   |
| 9    | 701            | 64                       | 62            | 248            | 1075                 | 9    | 1026           | 102                      | 75            | Γ |
| 10   | 1026           | 102                      | 75            | 361            | 1564                 | 10   | 679            | 68                       | 64            |   |
| 11   | 720            | 74                       | 66            | 258            | 1118                 | 11   | 711            | 73                       | 64            |   |
| 12   | 720            | 74                       | 66            | 258            | 1118                 | 12   | 711            | 73                       | 64            |   |
| 13   | 718            | 74                       | 68            | 258            | 1118                 | 13   | 711            | 73                       | 64            |   |
| 14   | 706            | 73                       | 63            | 253            | 1095                 | 14   | 692            | 74                       | 65            |   |
| 15   | 711            | 68                       | 63            | 253            | 1095                 | 15   | 696            | 68                       | 63            |   |
| 16   | 711            | 68                       | 63            | 253            | 1095                 | 16   | 696            | 68                       | 63            |   |

Unit Salable Area 

----

Drawing
 Toilet
 Bed Room
 Dining
 Balcony
 Wash
 Kitchen
 Toilet

9) Bed Room

Block A Flat No. 1, 2, 3, 4, 11, 12, 13 Block B Flat No. 1, 2, 3, 4, 5, 6, 7

| Block A<br>Flat No. 14, 15, 16 | 1095             |
|--------------------------------|------------------|
| Block B<br>Flat No. 15, 16     | east facing 1075 |
|                                |                  |

2 BHK-

- Drawing
   Kitchen
   Wash
   Toilet
   Dining
   Bed Room
- 7) Balcony
- 8) Bed Room
- 9) Toilet