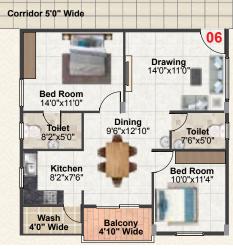

Unit Salable Area 

----

Drawing
 Toilet
 Bed Room
 Dining
 Balcony
 Wash
 Kitchen
 Toilet

9) Bed Room

Block A Flat No. 1, 2, 3, 4, 11, 12, 13 Block B Flat No. 1, 2, 3, 4, 5, 6, 7

| Block A<br>Flat No. 14, 15, 16 | 1095             |
|--------------------------------|------------------|
| Block B<br>Flat No. 15, 16     | east facing 1075 |
|                                |                  |

2 BHK-

- Drawing
   Kitchen
   Wash
   Toilet
   Dining
   Bed Room
- 7) Balcony
- 8) Bed Room
- 9) Toilet