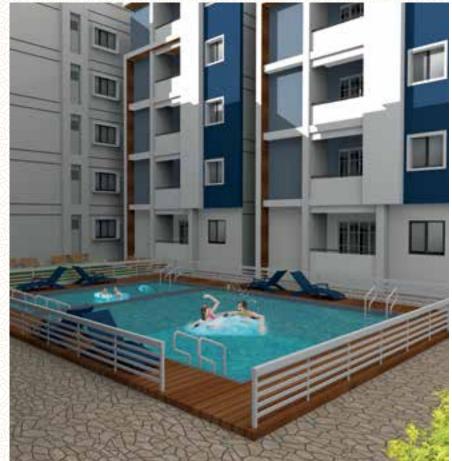

Sree Adithya Live With More Superior

Swimming Pool

Pool

Skating Rink

00

Tennis Court

Ô Yoga Meditation

Sufficient Parking Space

#### STATE-OF-THE-ART FACILITIES AT YOUR DOOR STEP...

For the 158 families who will come to call Sree Adithya Lotus their home, will be lucky to enjoy state-of-theart facilities like a Swimming Pool, indoor and outdoor Landscaped seating areas, Gym, Skating Rink, shuttle court, Kids play zone, Cricket Practice Net, Yoga Meditation, amongst the many other premium amenities provided.