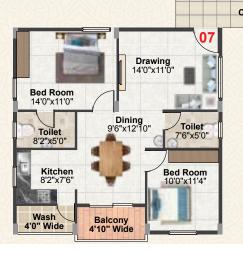

Unit Salable Area 

----

Drawing
 Toilet
 Bed Room
 Dining
 Balcony
 Wash
 Kitchen
 Toilet

9) Bed Room

Block A Flat No. 1, 2, 3, 4, 11, 12, 13 Block B Flat No. 1, 2, 3, 4, 5, 6, 7

| Block A<br>Flat No. 14, 15, 16 | 1095             |
|--------------------------------|------------------|
| Block B<br>Flat No. 15, 16     | east facing 1075 |
|                                |                  |

2 BHK-

- Drawing
   Kitchen
   Wash
   Toilet
   Dining
   Bed Room
- 7) Balcony
- 8) Bed Room
- 9) Toilet