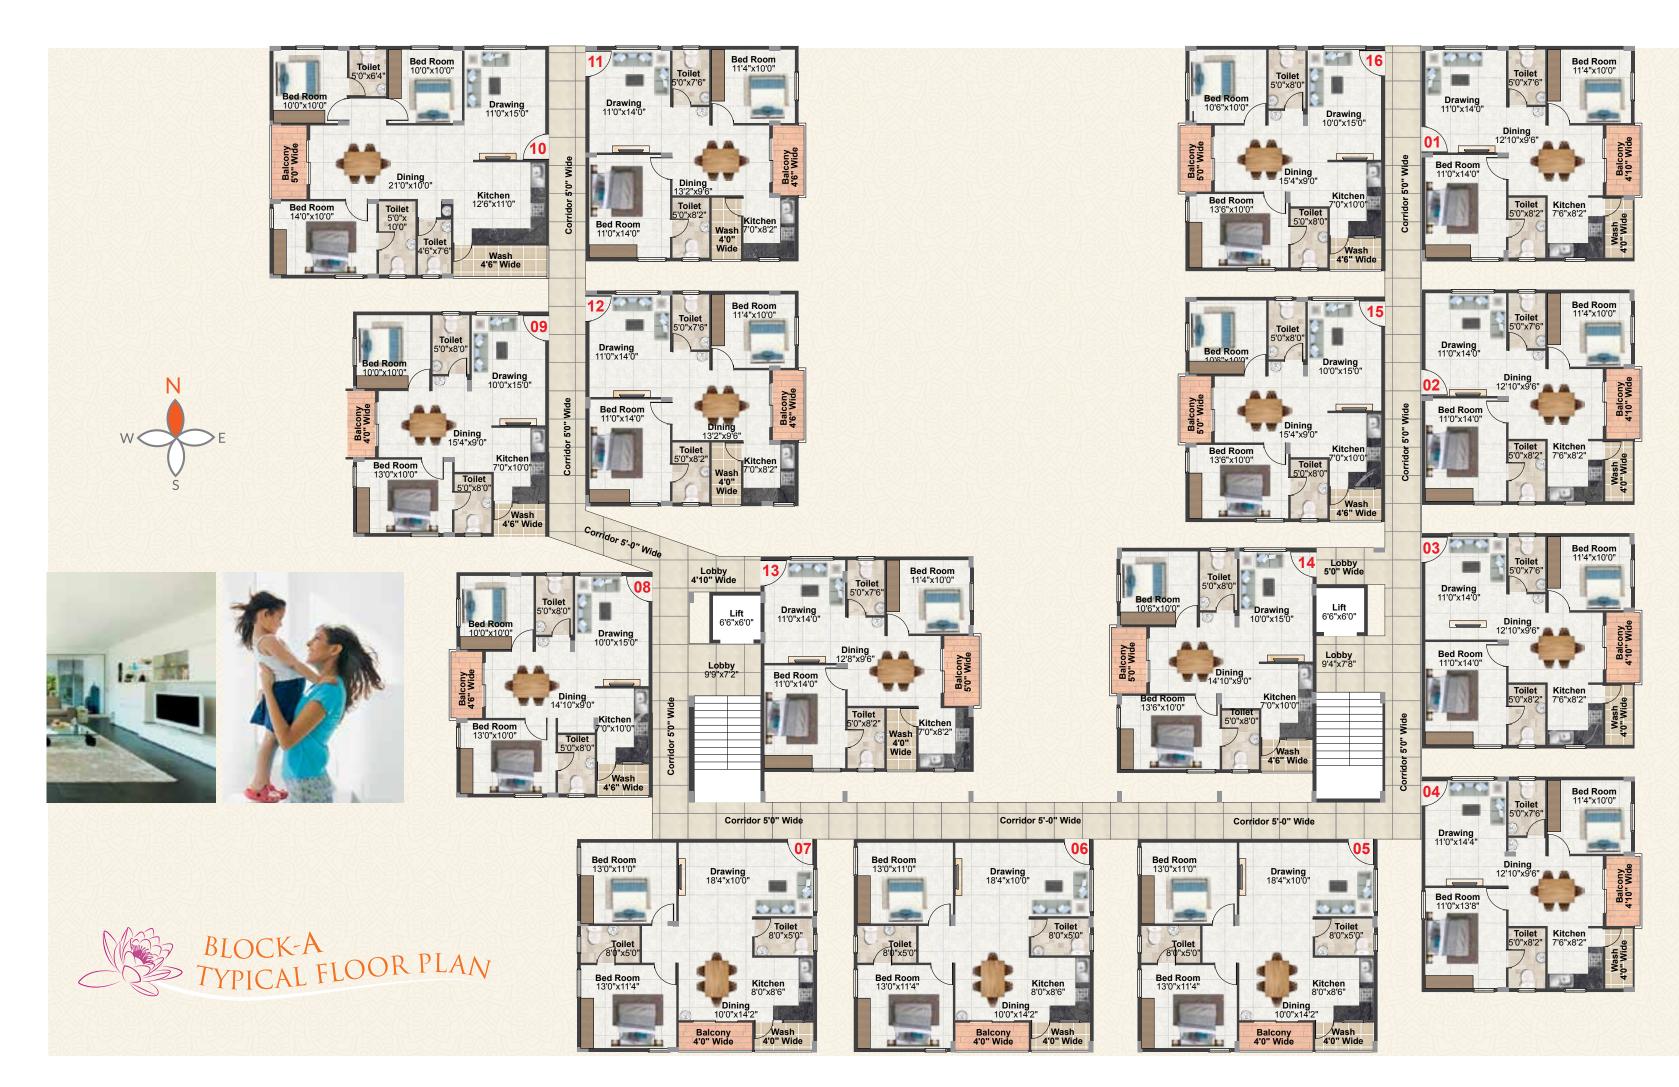

#### Block- A | Typical Floor | Area statement

| Carpet<br>Area | Balconies<br>& Wash Area                                                                                              | Walls<br>Area                                                                                | Common<br>Area                                                                                                                 | Unit Salable<br>Area                                                                                                                                                                  |
|----------------|-----------------------------------------------------------------------------------------------------------------------|----------------------------------------------------------------------------------------------|--------------------------------------------------------------------------------------------------------------------------------|---------------------------------------------------------------------------------------------------------------------------------------------------------------------------------------|
| 723            | 74                                                                                                                    | 63                                                                                           | 258                                                                                                                            | 1118                                                                                                                                                                                  |
| 723            | 74                                                                                                                    | 63                                                                                           | 258                                                                                                                            | 1118                                                                                                                                                                                  |
| 723            | 74                                                                                                                    | 63                                                                                           | 258                                                                                                                            | 1118                                                                                                                                                                                  |
| 723            | 74                                                                                                                    | 63                                                                                           | 258                                                                                                                            | 1118                                                                                                                                                                                  |
| 815            | 68                                                                                                                    | 64                                                                                           | 284                                                                                                                            | 1231                                                                                                                                                                                  |
| 815            | 68                                                                                                                    | 64                                                                                           | 284                                                                                                                            | 1231                                                                                                                                                                                  |
| 815            | 68                                                                                                                    | 64                                                                                           | 284                                                                                                                            | 1231                                                                                                                                                                                  |
| 696            | 68                                                                                                                    | 63                                                                                           | 248                                                                                                                            | 1075                                                                                                                                                                                  |
| 701            | 64                                                                                                                    | 62                                                                                           | 248                                                                                                                            | 1075                                                                                                                                                                                  |
| 1026           | 102                                                                                                                   | 75                                                                                           | 361                                                                                                                            | 1564                                                                                                                                                                                  |
| 720            | 74                                                                                                                    | 66                                                                                           | 258                                                                                                                            | 1118                                                                                                                                                                                  |
| 720            | 74                                                                                                                    | 66                                                                                           | 258                                                                                                                            | 1118                                                                                                                                                                                  |
| 718            | 74                                                                                                                    | 68                                                                                           | 258                                                                                                                            | 1118                                                                                                                                                                                  |
| 706            | 73                                                                                                                    | 63                                                                                           | 253                                                                                                                            | 1095                                                                                                                                                                                  |
| 711            | 68                                                                                                                    | 63                                                                                           | 253                                                                                                                            | 1095                                                                                                                                                                                  |
| 711            | 68                                                                                                                    | 63                                                                                           | 253                                                                                                                            | 1095                                                                                                                                                                                  |
|                | Area<br>723<br>723<br>723<br>723<br>815<br>815<br>815<br>696<br>701<br>1026<br>720<br>720<br>720<br>718<br>706<br>711 | Area& Wash Area72374723747237472374723748156881568815686966870164102610272074718747067371168 | Area& Wash AreaArea72374637237463723746372374637237463815686481568648156864696686370164621026102757207466718746870673637116863 | Area& Wash AreaArea723746325872374632587237463258723746325872374632587237463258815686428481568642848156864284696686324870164622481026102753617207466258718746825870673632537116863253 |