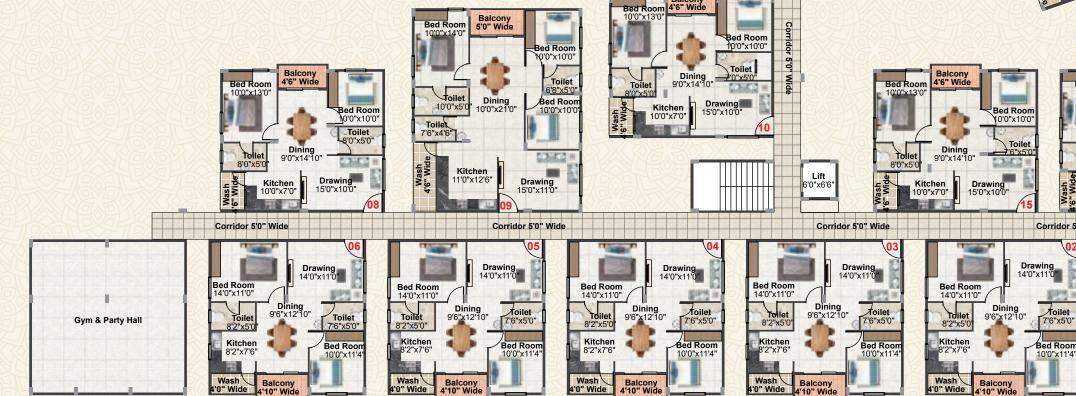

#### Block- A | Typical Floor | Area statement

| Carpet<br>Area | Balconies<br>& Wash Area                                                                                              | Walls<br>Area                                                                                | Common<br>Area                                                                                                                 | Unit Salable<br>Area                                                                                                                                                                  |
|----------------|-----------------------------------------------------------------------------------------------------------------------|----------------------------------------------------------------------------------------------|--------------------------------------------------------------------------------------------------------------------------------|---------------------------------------------------------------------------------------------------------------------------------------------------------------------------------------|
| 723            | 74                                                                                                                    | 63                                                                                           | 258                                                                                                                            | 1118                                                                                                                                                                                  |
| 723            | 74                                                                                                                    | 63                                                                                           | 258                                                                                                                            | 1118                                                                                                                                                                                  |
| 723            | 74                                                                                                                    | 63                                                                                           | 258                                                                                                                            | 1118                                                                                                                                                                                  |
| 723            | 74                                                                                                                    | 63                                                                                           | 258                                                                                                                            | 1118                                                                                                                                                                                  |
| 815            | 68                                                                                                                    | 64                                                                                           | 284                                                                                                                            | 1231                                                                                                                                                                                  |
| 815            | 68                                                                                                                    | 64                                                                                           | 284                                                                                                                            | 1231                                                                                                                                                                                  |
| 815            | 68                                                                                                                    | 64                                                                                           | 284                                                                                                                            | 1231                                                                                                                                                                                  |
| 696            | 68                                                                                                                    | 63                                                                                           | 248                                                                                                                            | 1075                                                                                                                                                                                  |
| 701            | 64                                                                                                                    | 62                                                                                           | 248                                                                                                                            | 1075                                                                                                                                                                                  |
| 1026           | 102                                                                                                                   | 75                                                                                           | 361                                                                                                                            | 1564                                                                                                                                                                                  |
| 720            | 74                                                                                                                    | 66                                                                                           | 258                                                                                                                            | 1118                                                                                                                                                                                  |
| 720            | 74                                                                                                                    | 66                                                                                           | 258                                                                                                                            | 1118                                                                                                                                                                                  |
| 718            | 74                                                                                                                    | 68                                                                                           | 258                                                                                                                            | 1118                                                                                                                                                                                  |
| 706            | 73                                                                                                                    | 63                                                                                           | 253                                                                                                                            | 1095                                                                                                                                                                                  |
| 711            | 68                                                                                                                    | 63                                                                                           | 253                                                                                                                            | 1095                                                                                                                                                                                  |
| 711            | 68                                                                                                                    | 63                                                                                           | 253                                                                                                                            | 1095                                                                                                                                                                                  |
|                | Area<br>723<br>723<br>723<br>723<br>815<br>815<br>815<br>696<br>701<br>1026<br>720<br>720<br>720<br>718<br>706<br>711 | Area& Wash Area72374723747237472374723748156881568815686966870164102610272074718747067371168 | Area& Wash AreaArea72374637237463723746372374637237463815686481568648156864696686370164621026102757207466718746870673637116863 | Area& Wash AreaArea723746325872374632587237463258723746325872374632587237463258815686428481568642848156864284696686324870164622481026102753617207466258718746825870673632537116863253 |

#### Block- B | Typical Floor | Area statement

| F.No | Carpet<br>Area | Balconies<br>& Wash Area | Walls<br>Area | Common<br>Area | Unit Salable<br>Area |
|------|----------------|--------------------------|---------------|----------------|----------------------|
| 1    | 723            | 74                       | 63            | 258            | 1118                 |
| 2    | 723            | 74                       | 63            | 258            | 1118                 |
| 3    | 723            | 74                       | 63            | 258            | 1118                 |
| 4    | 723            | 74                       | 63            | 258            | 1118                 |
| 5    | 723            | 74                       | 63            | 258            | 1118                 |
| 6    | 723            | 74                       | 63            | 258            | 1118                 |
| 7    | 723            | 74                       | 63            | 258            | 1118                 |
| 8    | 696            | 68                       | 63            | 248            | 1075                 |
| 9    | 1026           | 102                      | 75            | 361            | 1564                 |
| 10   | 679            | 68                       | 64            | 243            | 1054                 |
| 11   | 711            | 73                       | 64            | 254            | 1102                 |
| 12   | 711            | 73                       | 64            | 254            | 1102                 |
| 13   | 711            | 73                       | 64            | 254            | 1102                 |
| 14   | 692            | 74                       | 65            | 249            | 1080                 |
| 15   | 696            | 68                       | 63            | 248            | 1075                 |
| 16   | 696            | 68                       | 63            | 248            | 1075                 |