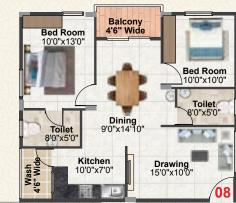

Unit Salable Area 

----

Drawing
 Toilet
 Bed Room
 Dining
 Balcony
 Wash
 Kitchen
 Toilet

9) Bed Room

Block A Flat No. 1, 2, 3, 4, 11, 12, 13 Block B Flat No. 1, 2, 3, 4, 5, 6, 7

| Block A<br>Flat No. 14, 15, 16 | 1095             |
|--------------------------------|------------------|
| Block B<br>Flat No. 15, 16     | east facing 1075 |
|                                |                  |

2 BHK-

- Drawing
   Kitchen
   Wash
   Toilet
   Dining
   Bed Room
- 7) Balcony
- 8) Bed Room
- 9) Toilet